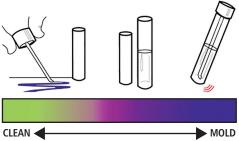

## Commercial Bacteria/Mold Test Kit Instructions for use

**STEP 1:** Remove cap with rod applicator.

**STEP 2:** Swipe surface to be evaluated with rod applicator.

**STEP 3:** Pour contents of small vial into larger vial.

**STEP 4:** Place rod applicator into vial & tighten cap.

STEP 5: SHAKE.

If the fluid stays green, the surface is clean. If the fluid turns purple, bacteria/mold is present based on the degree of purple. Prior to cleaning the affected surface, use the second set to make sure the surface is now clean.